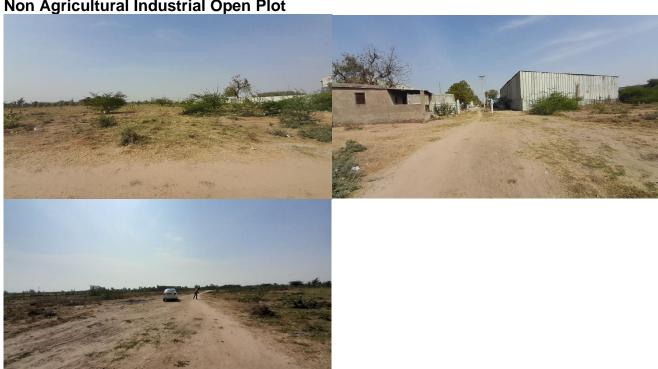

## Property will be sold on "AS IS WHERE IS, AS IS WHAT IS, WHATEVER THERE IS AND WITHOUT RECOURSE" basis

| 1 | Name and address                                 | BRR ENTERPRISE PVT LTD                                                                                                                       |                                                                                |  |
|---|--------------------------------------------------|----------------------------------------------------------------------------------------------------------------------------------------------|--------------------------------------------------------------------------------|--|
|   | of the Borrower                                  | Office Address: 308 Shukan<br>Ahmedabad, Gujarat PIN: 380                                                                                    | Business Center, Swastik Cross Road, 0001                                      |  |
| 2 | Name and address of Branch, the secured creditor | STATE BANK OF INDIA Stressed Assets Managemer Old LHO Building, Lal Darwaj                                                                   | nt Branch, State Bank of India, 4 <sup>th</sup> Floor,<br>ia, Ahmedabad-380001 |  |
| 3 | Description of the                               | Property ID No                                                                                                                               | Details of Property                                                            |  |
|   | immovable secured assets to be sold.             | SBIN 07022024001                                                                                                                             | Non-Agricultural Industrial Land located at Survey/Block No. 529               |  |
|   | (scan here for                                   | Property Location:                                                                                                                           | Paiki (Old Survey/block No 183                                                 |  |
|   | Direct Link to E-                                | 2888+HC9 Iyava, Gujarat                                                                                                                      | Paiki) admeasuring 8599 Sq. mtr.                                               |  |
|   | auction website)                                 |                                                                                                                                              | Out of total admeasuring 23785 Sq                                              |  |
|   | ▣░░░                                             |                                                                                                                                              | m, situated at lying and being at Mouje Rupavati, Taluka Sanand,               |  |
|   |                                                  |                                                                                                                                              | in the Registration Sub-district of                                            |  |
|   |                                                  |                                                                                                                                              | Sanand and District of                                                         |  |
|   |                                                  |                                                                                                                                              | Ahmedabad.                                                                     |  |
|   |                                                  | SBIN 070220240002                                                                                                                            | Non-Agricultural Industrial Land                                               |  |
|   |                                                  | Property Location:                                                                                                                           | located at Survey/Block No. 529                                                |  |
|   |                                                  | 2888+6CX Iyava, Gujarat                                                                                                                      | Paiki (Old Survey/block No 183                                                 |  |
|   |                                                  |                                                                                                                                              | Paiki) admeasuring 8599 Sq. mtr. Out of total admeasuring 23785 Sq             |  |
|   |                                                  |                                                                                                                                              | m, situated at lying and being at                                              |  |
|   |                                                  |                                                                                                                                              | Mouje Rupavati, Taluka Sanand,                                                 |  |
|   |                                                  |                                                                                                                                              | in the Registration Sub-district of                                            |  |
|   |                                                  |                                                                                                                                              | Sanand and District of                                                         |  |
|   |                                                  |                                                                                                                                              | Ahmedabad.                                                                     |  |
| 4 | Details of the                                   | •                                                                                                                                            | make their own independent inquiries                                           |  |
|   | encumbrances<br>known to the                     |                                                                                                                                              | title of property/ies put on auction and                                       |  |
|   | secured creditor.                                | claims/ rights/ dues/ affecting the property, prior to submitting their bid. The e-Auction advertisement does not constitute and will not be |                                                                                |  |
|   |                                                  | deemed to constitute any commitment or any representation of the                                                                             |                                                                                |  |
|   |                                                  | ,                                                                                                                                            | y 1                                                                            |  |

Date: 15.01.2025 Place: Ahmedabad AUTHORISED OFFICER STATE BANK OF INDIA

BRR Enterprise Pvt Ltd Non Agricultural Industrial Open Plot